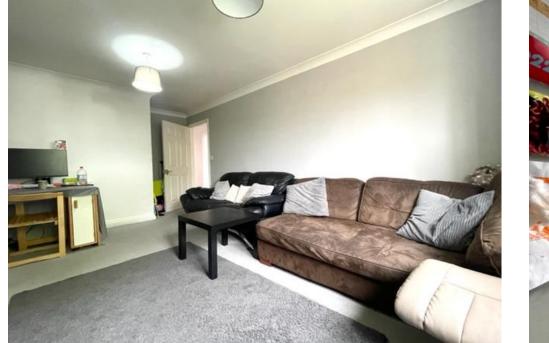

#### FIRST FLOOR FLAT

HALLWAY

LOUNGE: 13' 7" x 10' 0" (4.14m x 3.05m)

KITCHEN: 9' 2" x 7' 5" (2.79m x 2.26m)

BEDROOM 1: 12' 8" x 8' 4" (3.86m x 2.54m)

BEDROOM 2: 10' 0" x 6' 0" (3.05m x 1.83m)

BATHROOM: 8' 4" x 4' 5" (2.54m x 1.35m)