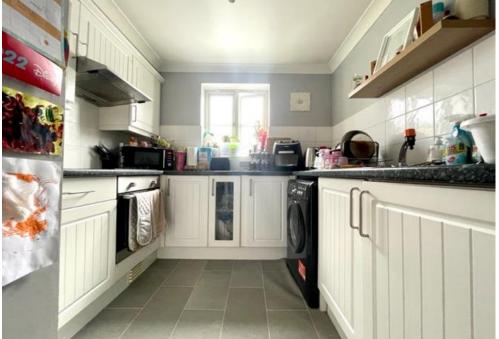

#### FIRST FLOOR FLAT

HALLWAY

LOUNGE: 13' 7" x 10' 0" (4.14m x 3.05m)

KITCHEN: 9' 2" x 7' 5" (2.79m x 2.26m)

BEDROOM 1: 12' 8" x 8' 4" (3.86m x 2.54m)

BEDROOM 2: 10' 0" x 6' 0" (3.05m x 1.83m)

BATHROOM: 8' 4" x 4' 5" (2.54m x 1.35m)