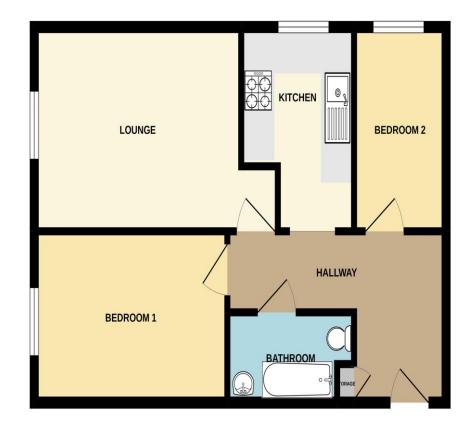

FIRST FLOOR 495 sq.ft. (46.0 sq.m.) approx.

#### TOTAL FLOOR AREA : 495 sq.ft. (46.0 sq.m.) approx.

while every attempt has been made to ensure the accuracy of the flooping contained time, measurements of down, wholese, nowed and y other terms are approximated and the orgenorability is taken to any error, omission or mis-statemert. This juin is fire illustrative purposes only and should be used as such by any cospective purchase. The services, systems and appliances shown have not been tested and no guarantee as to their operability or efficiency can be given. Made with Metropic e222

#### FIRST FLOOR FLAT

HALLWAY

LOUNGE: 13' 7" x 10' 0" (4.14m x 3.05m)

KITCHEN: 9' 2" x 7' 5" (2.79m x 2.26m)

BEDROOM 1: 12' 8" x 8' 4" (3.86m x 2.54m)

BEDROOM 2: 10' 0" x 6' 0" (3.05m x 1.83m)

BATHROOM: 8' 4" x 4' 5" (2.54m x 1.35m)