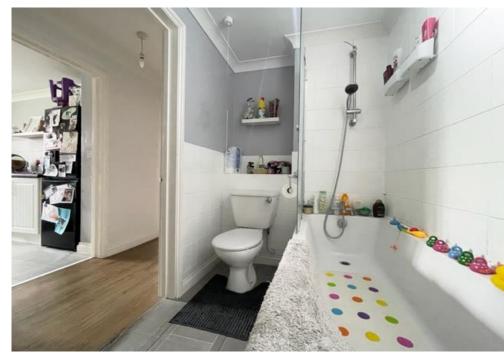

#### FIRST FLOOR FLAT

HALLWAY

LOUNGE: 13' 7" x 10' 0" (4.14m x 3.05m)

KITCHEN: 9' 2" x 7' 5" (2.79m x 2.26m)

BEDROOM 1: 12' 8" x 8' 4" (3.86m x 2.54m)

BEDROOM 2: 10' 0" x 6' 0" (3.05m x 1.83m)

BATHROOM: 8' 4" x 4' 5" (2.54m x 1.35m)